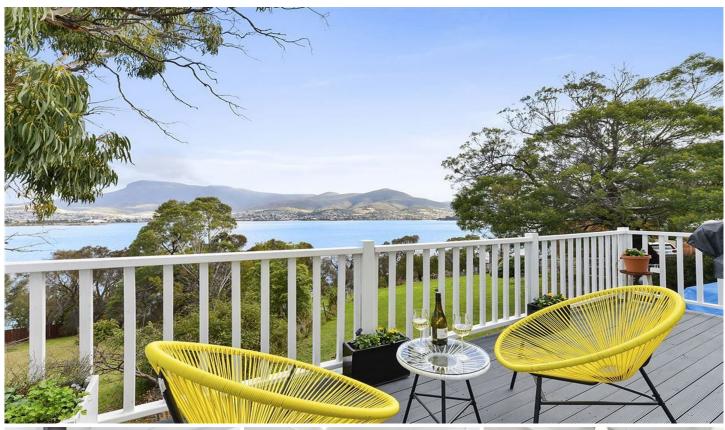

## 25 Derwent Laken Road Otago TAS

Incredible river front home with panoramic views.

The perfect combination of location and views. Located on a rare 1523 square meter block with absolute water frontage (to the high tidemark), this funky little cottage is only 12 minutes to Hobart, directly across the Derwent from the tourism icon of MONA. Surrounded by luxury homes, the property is on one of the most sought after streets in Otago, a peaceful little hamlet on the North Eastern Shore.

This property has great character and a sense of light and space. It faces west, and sun streams through all the windows, with their spectacular ever changing views of Mount Wellington, the river and Bridgewater Jerry. The kitchen has been renovated and includes top end appliances including a 1200mm double oven with gas hotplates and range hood, complete with trendy black tiling