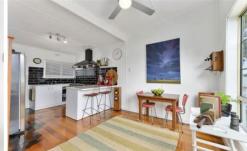

This property has great character and a sense of light and space. It faces west, and sun streams through all the windows, with their spectacular ever changing views of Mount Wellington, the river and Bridgewater Jerry. The kitchen has been renovated and includes top end appliances including a 1200mm double oven with gas hotplates and range hood, complete with trendy black tiling