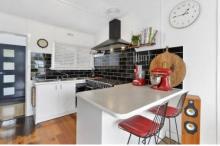

This property has great character and a sense of light and space. It faces west, and sun streams through all the windows, with their spectacular ever changing views of Mount Wellington, the river and Bridgewater Jerry. The kitchen has been renovated and includes top end appliances including a 1200mm double oven with gas hotplates and range hood, complete with trendy black tiling