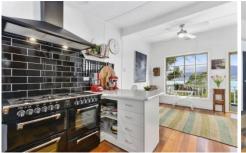

This property has great character and a sense of light and space. It faces west, and sun streams through all the windows, with their spectacular ever changing views of Mount Wellington, the river and Bridgewater Jerry. The kitchen has been renovated and includes top end appliances including a 1200mm double oven with gas hotplates and range hood, complete with trendy black tiling