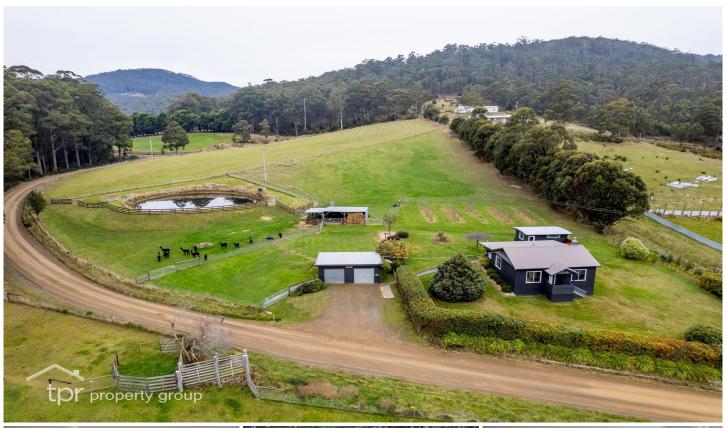

## **60 Cross Road Nicholls Rivulet TAS**

Located in a beautiful valley, overlooking a peaceful rural ambience, is Kurana Farm which is currently operating as a beautiful alpaca farm stay delight. The 1950's character home has been fully renovated with a modern feel, yet the character of the home is still featured.

The rich lush pastural paddocks are fully fenced with new wallaby proof post and wire, accompanied by electric fencing if required. There are 3 paddocks of fertile dolerite and rock soils, and the land has been fully worked and resown with clover, rye mix and worm castings. There is