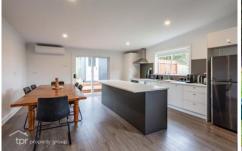

The kitchen is complete with an island bench, stainless steel appliances and the home is warm and inviting, with the conveniences of an in-built wood heater and reverse cycle air conditioner. Simply sit back and enjoy the scenery and listen to the peace and quiet.