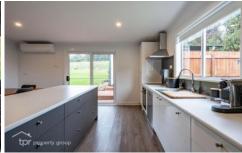

The kitchen is complete with an island bench, stainless steel appliances and the home is warm and inviting, with the conveniences of an in-built wood heater and reverse cycle air conditioner. Simply sit back and enjoy the scenery and listen to the peace and quiet.