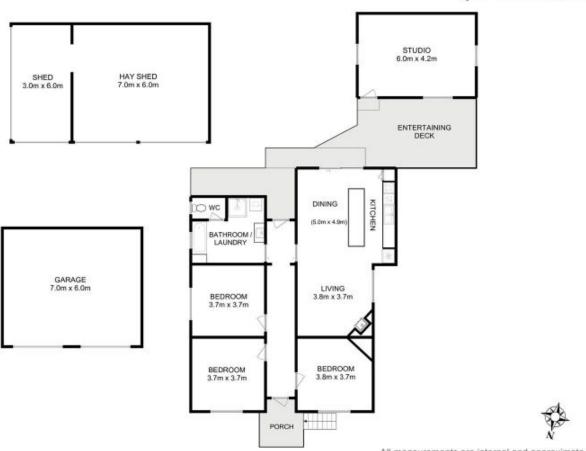

## **60 Cross Road Nicholls Rivulet TAS**

Located in a beautiful valley, overlooking a peaceful rural ambience, is Kurana Farm which is currently operating as a beautiful alpaca farm stay delight. The 1950's character home has been fully renovated with a modern feel, yet the character of the home is still featured.

The kitchen is complete with an island bench, stainless steel appliances and the home is warm and inviting, with the conveniences of an in-built wood heater and reverse cycle air conditioner. Simply sit back and enjoy the scenery and listen to the peace and quiet.

3 📭 1 🔓 4 🗬

Price : \$ 900,000 Building Size : 119 sqm Land Size : 35710 sqm

View: https://www.taspr.com.au/7620186

Renee Vanson 03 6264 2888

Total Approx. Floor Area: 110 sqm Total Approx. Outbuilding Area: 127 sqm All measurements are internal and approximate. This plan is a sketch for illustration, not valuation. Produced by Open2view.com