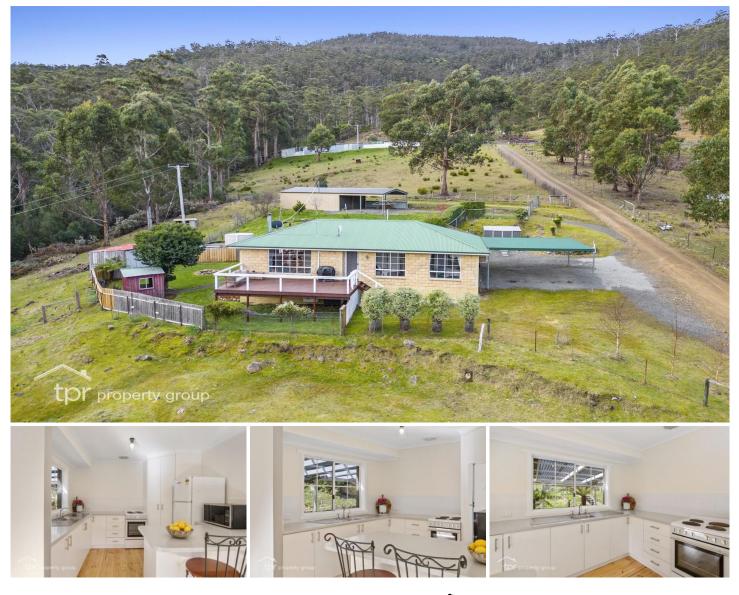

## 65 Sharpes Road Crabtree TAS

Nestled in a peaceful, rural locale, you are invited to view this beautifully renovated property. The gorgeous sandstone brick compliments the warmth of the home, and as you step inside, you will be captured by the sense of light and space the renovations have provided created with love by the current owners.

The open plan living is inviting, and the large open space lounge area is accompanied by a generous size deck, that allows you to look out over the natural ambience that surrounds the property. The kitchen flows through to the dining area where you can step outside onto the paved, semi enclosed BBQ area to enjoy time with family and friends and alfresco dine. There is availability in this zone to incorporate a second living area as well if required. The home is heated by a free-standing wood heater and a reverse cycle air conditioner ensuring comfort all year

## 3 🎮 1 🚔 6 🚘

| Building Size | : 121 sqm                          |
|---------------|------------------------------------|
| Land Size     | : 5400 sqm                         |
| View          | : https://www.taspr.com.au/7715350 |