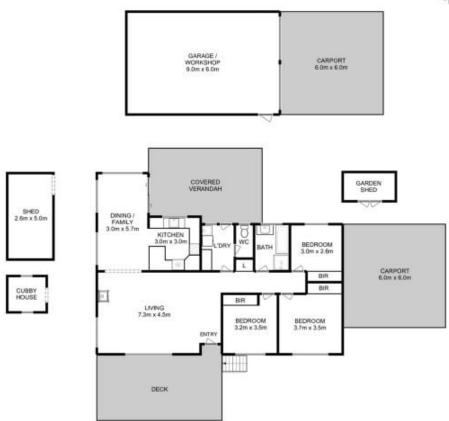

Renee Vanson 03 6264 2888

Total Approx. Floor Area : 124 sqm Total Approx. Outbuilding Area : 79 sqm All measurements are internal and approximate. This plan is a sketch for illustration, not valuation. Produced by Open<sup>2</sup>view.com