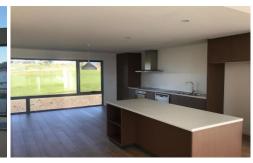

## 26/1B Bournville Crescent Claremont TAS

Overlooking the River Derwent & backing onto the popular Claremont golf course, this contemporary townhouse features:

- ? Fabulous north facing views from the full length windows on the upper level
- ? Open plan living area with impressive gourmet kitchen, stainless steel appliances, large island bench & heaps of cupboard space
- ? Heating & cooling via a reverse cycle air conditioner
- ? Upper level includes a separate toilet with hand basin
- ? 2 x spacious bedrooms on the lower level, both with built-in robes
- ? 1 x smaller room that could be utilised as a single bedroom or study