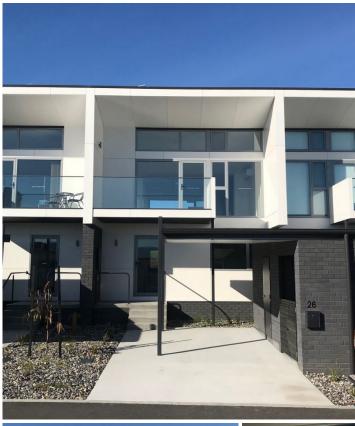

## 26/1B Bournville Crescent Claremont TAS

Overlooking the River Derwent & backing onto the popular Claremont golf course, this contemporary townhouse features:

- ? Fabulous north facing views from the full length windows on the upper level
- ? Open plan living area with impressive gourmet kitchen, stainless steel appliances, large island bench & heaps of cupboard space
- ? Heating & cooling via a reverse cycle air conditioner
- ? Upper level includes a separate toilet with hand basin
- ? 2 x spacious bedrooms on the lower level, both with built-in robes
- ? 1 x smaller room that could be utilised as a single bedroom or study