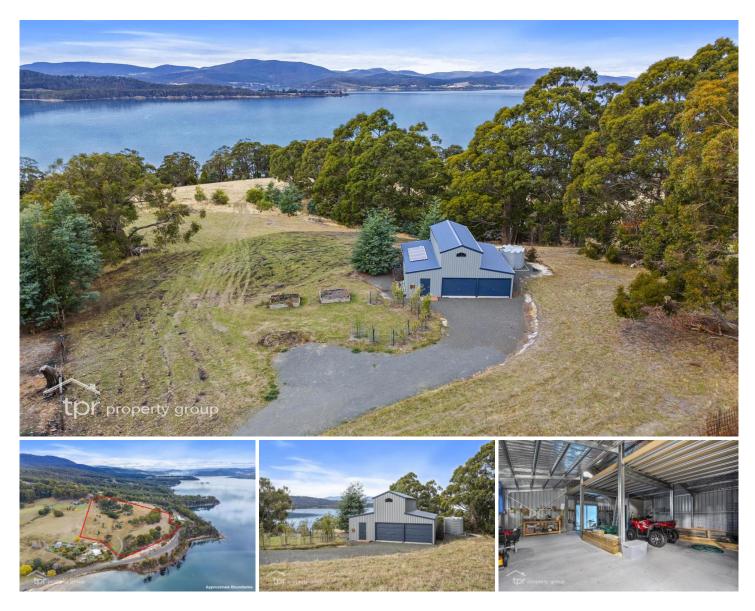

## 23a Esperance Coast Road Brooks Bay TAS

Team Daniell is proud to present 23a Esperance Coast Road, Brooks Bay! Embrace the peacefulness and beauty of rural living with this captivating 14 acre property nestled amidst the breathtaking vistas of the Huon River and beyond. Fall in love with the stunning views, expansive open spaces, and the endless possibilities to build your dream home (STCA).

This property boasts picturesque views, with the majestic Huon River as its backdrop and over to the charming Lymington adding to its allure. Nature enthusiasts will appreciate the abundant natural resources, including two spring fed dams, lush pastureland, and a sunny Northeast facing aspect that bathes the landscape in natural sunlight.

A versatile American style barn shed stands on the property, featuring Colorbond construction, a mezzanine

 Price
 : \$ 590,000

 Land Size
 : 57000 sqm

 View
 : https://www.taspr.com.au/8003789

Danielle Daniell 03 6264 2888