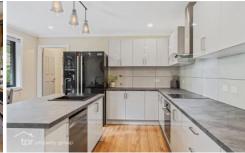

The kitchen is a blend of style and functionality, featuring black and grey finishes, a self cleaning Ariston oven,

4 🕮 2 🟪 4 🗬

Price : \$995,000 Building Size : 177 sqm Land Size : 10000 sqm

View: https://www.taspr.com.au/8014258