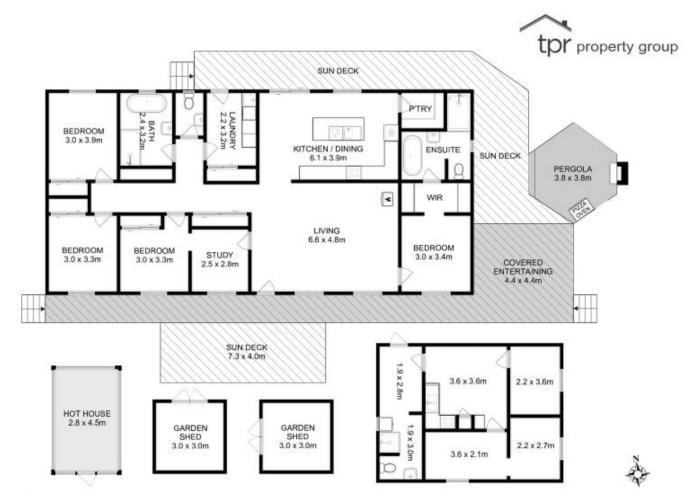

Renee Vanson 03 6264 2888

Total Approx. Floor Area: 173 sqm. Total Approx. Outbuilding Area: 70 sqm.

All measurements are internal and approximate. This plan is a sketch for illustration, not valuation. Produced by Open2view.com