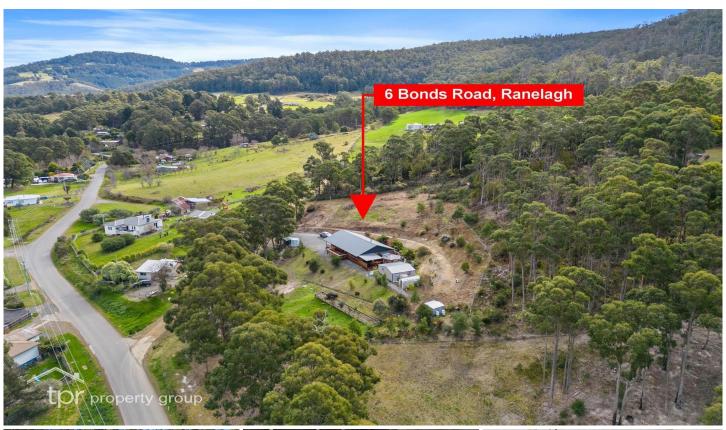

## 6 Bonds Road Ranelagh TAS

This stunning residence offers a perfect blend of comfort, style, and practicality, making it an ideal family home. As you step inside, the immediate sense of relaxation and tranquillity is unmistakable. The dark timber deck, adorned with a Huon Pine bar top around the railing, is a perfect spot for enjoying early morning sunrises and the soothing sounds of birdlife.