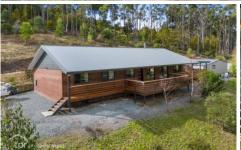

## 6 Bonds Road Ranelagh TAS

This stunning residence offers a perfect blend of comfort, style, and practicality, making it an ideal family home. As you step inside, the immediate sense of relaxation and tranquillity is unmistakable. The dark timber deck, adorned with a Huon Pine bar top around the railing, is a perfect spot for enjoying early morning sunrises and the soothing sounds of birdlife.

The interior exudes warmth and elegance, with a spacious living area designed for family movie nights. The home ensures year round comfort with its reverse cycle heating, wood heater, and ducted heating throughout. Boasting a 6 star energy rating, it features full insulation, double glazed windows, and optimal sun orientation.