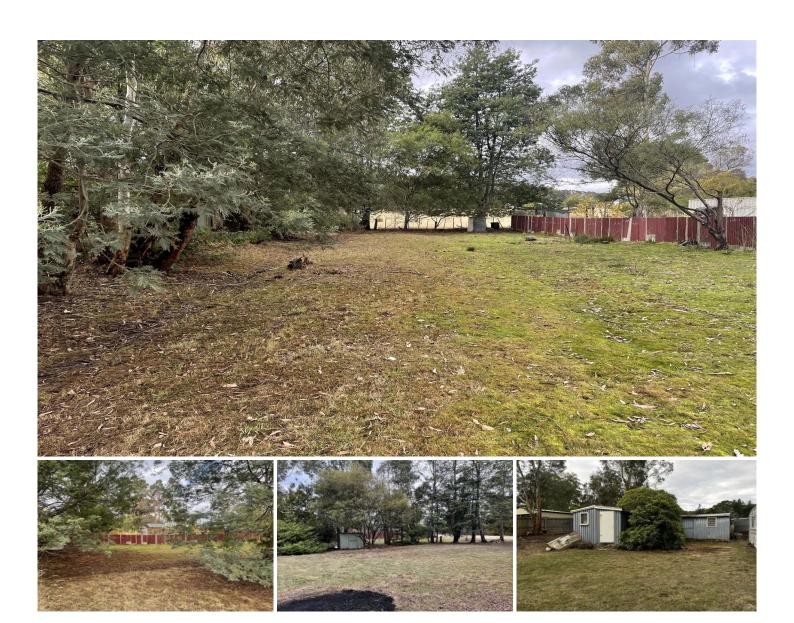

## 463 Abels Bay Road Abels Bay TAS

Tucked away in a serene neighbourhood, this spacious 1/3-acre allotment offers an ideal canvas for your next construction project, whether it's a vacation retreat or your forever home. The property features multiple outbuildings including a timber shed with attached storage area, a zinculum shed, two garden sheds and two portaloos, allowing you to comfortably stay over weekends or camp on site as you oversee the development of your dream abode. Inside the outbuildings, you will find a cosy accommodation set up - perfect to camp in when you need a break. The land size is larger than the average block for this locale and options permitted for your new build include a residence, ancillary dwelling if required and more sheds (STCA). The block is level with a sunny aspect and with assured privacy, power runs along the boundary as well, making this allotment perfect to commence your next venture. There is a little bonus - an aluminium dinghy along