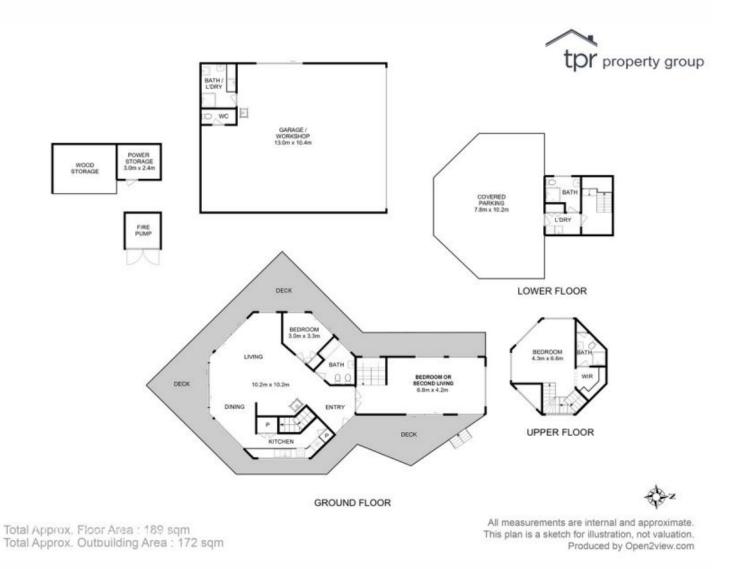

## 252 Hastings Bay Esplanade HASTINGS TAS

Located in one of the Southernmost parts of Australia is a haven hard to beat. From the moment you enter the property, your mind clarifies and unwinds from the hustle and bustle of today's frantic world. Solar passive is what springs to mind as I begin to describe the many features this property has to offer. The property is completely off grid and incorporates solar electricity (12 x Sonnenschein batteries, 8 x solar panels with back up, diesel generator to powerhouse and shed at 240 volts). Hot water and gas cooking is via bottled gas and there are 3 gas points connected to accompany the free standing wood heater in the colder months if required. All windows and sliding doors are double glazed and the home is fully insulated. The galley style kitchen is well appointed with a large pantry, stainless steel appliances and two entry points for