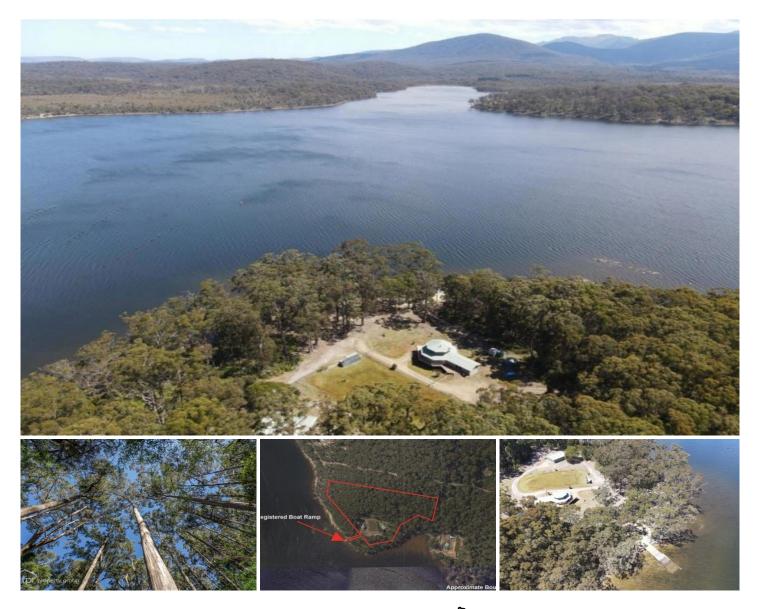

## 252 Hastings Bay Esplanade HASTINGS TAS

Located in one of the Southernmost parts of Australia is a haven hard to beat. From the moment you enter the property, your mind clarifies and unwinds from the hustle and bustle of today's frantic world. Solar passive is what springs to mind as I begin to describe the many features this property has to offer. The property is completely off grid and incorporates solar electricity (12 x Sonnenschein batteries, 8 x solar panels with back up, diesel generator to powerhouse and shed at 240 volts). Hot water and gas cooking is via bottled gas and there are 3 gas points connected to accompany the free standing wood heater in the colder months if required. All windows and sliding doors are double glazed and the home is fully insulated. The galley style kitchen is well appointed with a large pantry, stainless steel appliances and two entry points for