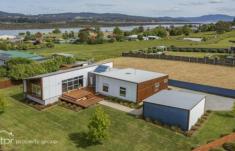

## 23 New Road FRANKLIN TAS

Welcome to your sun drenched sanctuary, where every detail has been crafted to enhance your lifestyle. Situated on a sprawling 1170m2 level allotment, this property boasts a fenced yard, providing both security and privacy for your family to enjoy outdoor activities in abundance.

With a coveted north-facing aspect, natural light floods the home, illuminating the open plan living areas. Step inside to discover an ultra modern kitchen, equipped with top of the line stainless steel appliances, including gas hotplates, perfectly complemented by an island bench and a spacious pantry.