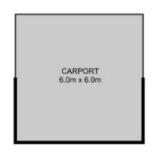

Total Approx. Floor Area: 190 sqm Total Approx. Outbuilding Area: 36 sqm All measurements are internal and approximate. This plan is a sketch for illustration, not valuation. Produced by Open2view.com