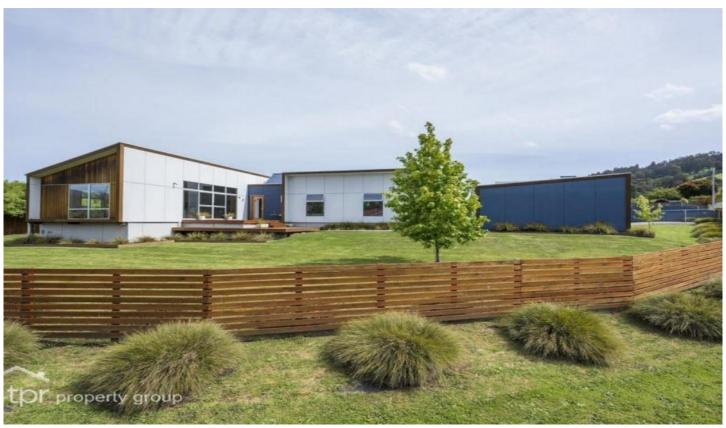

## 23 New Road FRANKLIN TAS

Welcome to your sun drenched sanctuary, where every detail has been crafted to enhance your lifestyle. Situated on a sprawling 1170m2 level allotment, this property boasts a fenced yard, providing both security and privacy for your family to enjoy outdoor activities in abundance.

With a coveted north-facing aspect, natural light floods the home, illuminating the open plan living areas. Step inside to discover an ultra modern kitchen, equipped with top of the line stainless steel appliances, including gas hotplates, perfectly complemented by an island bench and a spacious pantry.

The expansive living area seamlessly flows to a second living area or media room, offering versatility and space for

For full version visit the website