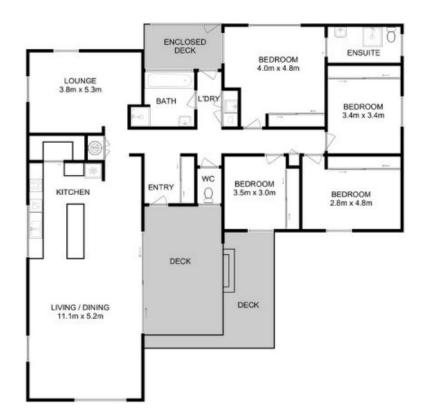

Total Approx. Floor Area: 190 sqm Total Approx. Outbuilding Area: 36 sqm All measurements are internal and approximate. This plan is a sketch for illustration, not valuation. Produced by Open2view.com