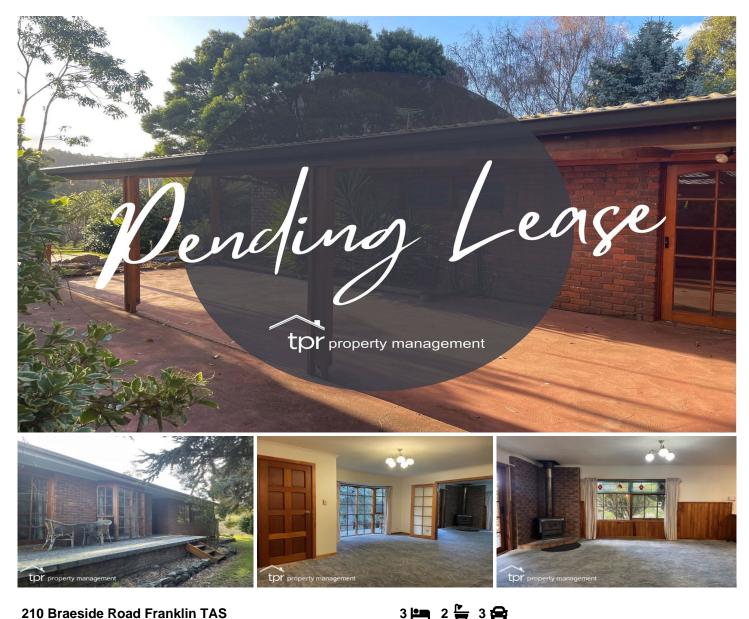

## **210 Braeside Road Franklin TAS**

This brick family home overlooking the Huon River features:

? Carpeted loungeroom opening onto kitchen & dining area

- ? Heated via a wood heater
- ? Blackwood kitchen, plenty of cupboard space
- ? 3 x large bedrooms, all with built-in robes
- ? 2 x bathrooms, main with shower & separate bath
- ? Outdoor covered entertaining area
- ? Single open garage
- ? Lovely mountain & rural views
- ? Plenty of privacy
- ? Only 5 minutes to Franklin township
- ? 10-15 minutes from Huonville
- ? NBN available