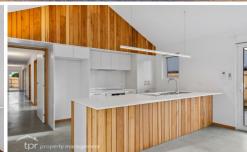

Each unit is thoughtfully designed to offer the best in modern living with extreme care and detail incorporated into every element.

The semi-passive design and construction results in low energy use and liveability comfort. The north facing living and bedrooms ensure natural light and warmth throughout the day.

These units are designed with energy efficiency in mind. Features include an insulated slab, thermally broken double glazed windows and doors, an energy efficient

2 🖳 2 🖺 1 😭

**Price**: \$625.00 p/w

View: https://www.taspr.com.au/8080135