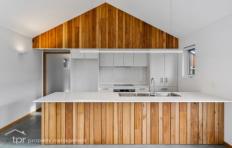

Each unit is thoughtfully designed to offer the best in modern living with extreme care and detail incorporated into every element.

The semi-passive design and construction results in low energy use and liveability comfort. The north facing living and bedrooms ensure natural light and warmth throughout the day.

These units are designed with energy efficiency in mind. Features include an insulated slab, thermally broken double glazed windows and doors, an energy efficient

2 🖳 2 🖺 1 😭

**Price**: \$625.00 p/w

View: https://www.taspr.com.au/8080135