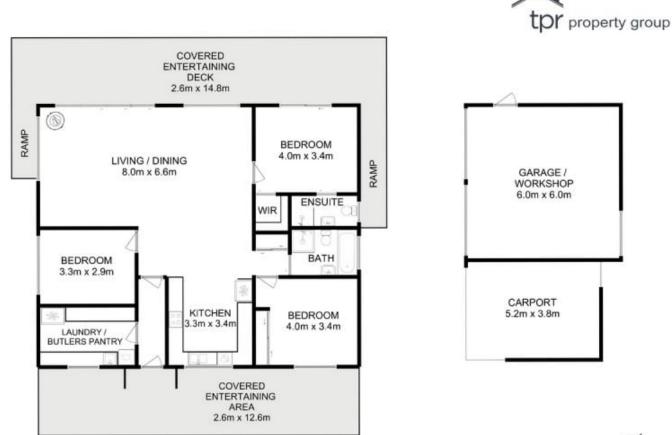

## (03) 6264 2888

N.

Total Approx. Floor Area : 130 sqm Total Approx. Outbuilding Area : 57 sqm All measurements are internal and approximate. This plan is a sketch for illustration, not valuation. Produced by Open2view.com