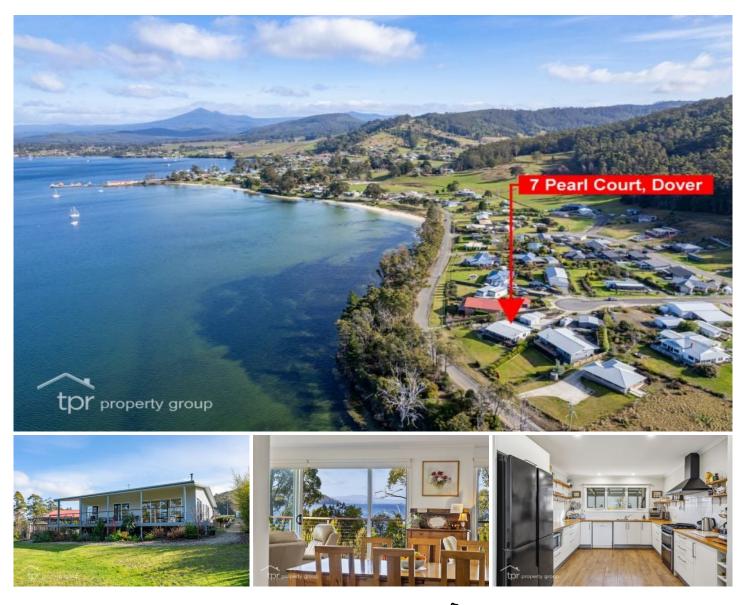

## **7 Pearl Court DOVER TAS**

Step into your new residence knowing there is nothing to do but simply enjoy! This beautifully presented property is as new, with light décor, a feeling of space and light with a fabulous orientation to enjoy all day sun. The open plan living leads out to a sizeable timber deck with uninterrupted water views, and there is a rear entertaining area for alfresco dining. All three bedrooms offer ample storage, and the spacious kitchen is a delight for the chef of the home to enjoy. The main bathroom and ensuite are well appointed, and there is ample storage throughout the residence. The home has a 7.4-star energy efficiency rating with a pellet heater, a reverse cycle air conditioner, and a great orientation so the home is both comfortable and energy efficient throughout the year.

## For full version visit the website

| Туре                 |
|----------------------|
| Price                |
| <b>Building Size</b> |
| Land Size            |
| Viow                 |

: House : \$ 780,000 : 126 sqm : 1260 sqm : https://www.taspr.com.au/8096312