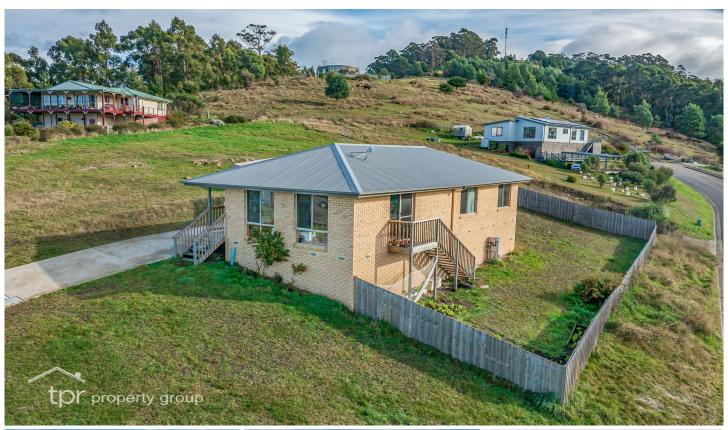

## 8 Chapel Lane DOVER TAS

This modern brick veneer home, built in 2017, presents a fantastic investment opportunity with the current rental potential at \$460.00 per week. Located in a quiet Dover neighbourhood, it's just a short walk from the beach, shops, and local services. The sunny open plan living areas feature a Daikin reverse cycle air conditioner, ensuring comfort year round, while the modern kitchen includes an island bench and spacious pantry. The bathroom offers the convenience of both a separate bath and shower.

Additional highlights include a single remote controlled garage with internal access and a level to sloping allotment, perfect for future gardening where you can create your own botanic charm. Leisure options like scenic waterfront walks, the local golf club, and shopping centre