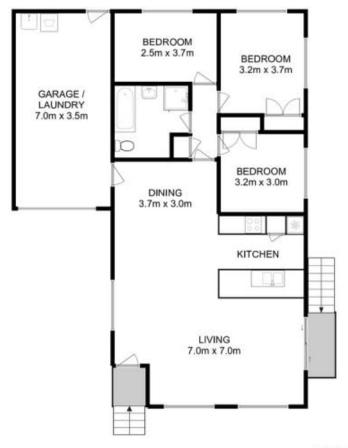

## 3 📭 1 🟪 3 🗬

Type : House Price : \$495,000 Building Size : 135 sqm Land Size : 796 sqm

View: https://www.taspr.com.au/8099267

Renee Vanson 03 6264 2888

Total Approx. Floor Area: 130 sqm

All measurements are internal and approximate. This plan is a sketch for illustration, not valuation. Produced by Open2view.com

Total Approx. Floor Area: 130 sqm

All measurements are internal and approximate. This plan is a sketch for illustration, not valuation. Produced by Open2view.com