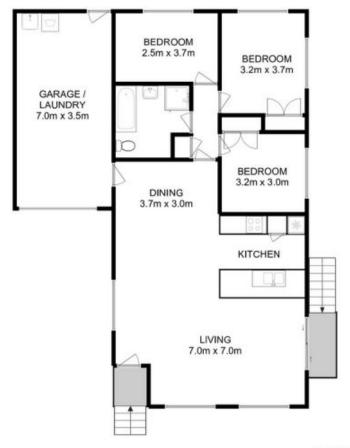

## 3 📭 1 🟪 3 🗬

Type : House Price : \$495,000 Building Size : 135 sqm Land Size : 796 sqm

View: https://www.taspr.com.au/8099267

Renee Vanson 03 6264 2888

Total Approx. Floor Area: 130 sqm

All measurements are internal and approximate. This plan is a sketch for illustration, not valuation. Produced by Open2view.com

Total Approx. Floor Area: 130 sqm

All measurements are internal and approximate. This plan is a sketch for illustration, not valuation. Produced by Open2view.com