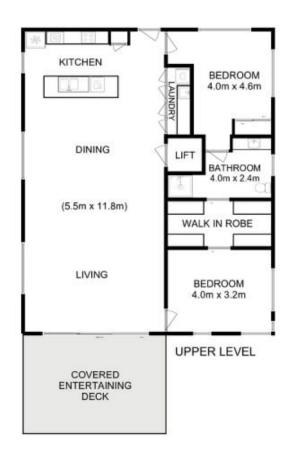

## 8 Cassytha Close Kingston TAS

Discover luxury and comfort tailored for those over fifty in this exquisite residence, set in an upscale, private setting. This high end home seamlessly blends modern elegance with functional design, offering a premium lifestyle both now and for years to come.

## Key Features:

? Prime Location: Situated in a tranquil culdesac on the high side, boasting breathtaking North facing mountain views. Enjoy the serenity and exclusivity of this unique location.

? Sophisticated Living Spaces: The open plan kitchen, living, and dining areas, enhanced with Rollease Electric Blinds, seamlessly connect to a spacious, sunlit tiled deck.

## 3 🕮 2 🟪 4 🚘

Type : House
Price : \$1,075,000
Building Size : 156 sqm
Land Size : 0.04 ha

View : https://www.taspr.com.au/8126748

Maree Oost 03 6264 2888

Total Approx. Floor Area: 185 sqm Total Approx. Workshop Area: 22 sqm All measurements are internal and approximate. This plan is a sketch for illustration, not valuation. Produced by Open2view.com