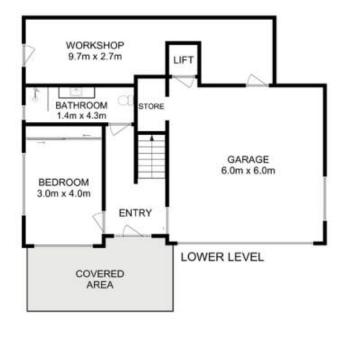

## 3 🕮 2 🟪 4 🚘

Type : House
Price : \$1,075,000
Building Size : 156 sqm
Land Size : 0.04 ha

View : https://www.taspr.com.au/8126748

Maree Oost 03 6264 2888

Total Approx. Floor Area: 185 sqm Total Approx. Workshop Area: 22 sqm All measurements are internal and approximate. This plan is a sketch for illustration, not valuation. Produced by Open2view.com